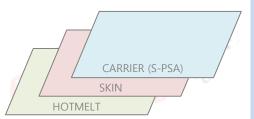

#### \* Recommended Fabrics: Cotton, Polyester, Poly/Cotton Blends

| No. | DIVISION | LAYER                      | NOTE                          |
|-----|----------|----------------------------|-------------------------------|
| 1   | Carrier  | Skin Protective Film       | PET : Glossy                  |
| 2   | Skin     | PU (Glow in dark)          | Color : Normal (Green Yellow) |
| 3   | Hotmelt  | Polyester Hotmelt Adhesive | Color : Opaque                |