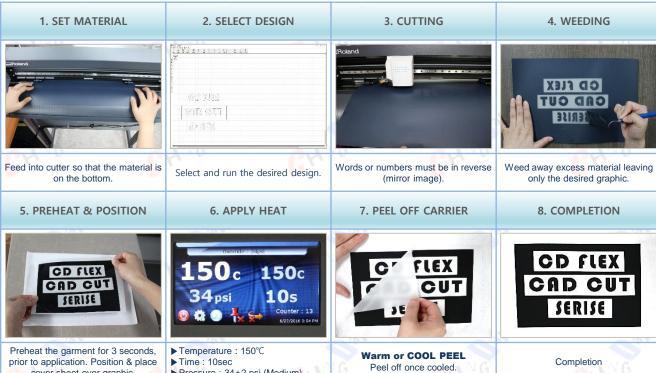

#### **HOW TO USE**

\* Products in the "HOW TO USE" image may vary.

### cover sheet over graphic. **CUTTER GUIDELINES**

| PLOTTER      | BLADE | FORCE      | OFFSET  | SPEED    | DEPTH     |
|--------------|-------|------------|---------|----------|-----------|
| Roland GX-24 | 45°   | 130~160g/f | 0.250mm | 15cm/sec | 0.3~0.5mm |

▶ Pressure : 34±2 psi (Medium)